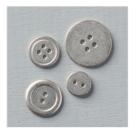

Price: \$20.00

Traveler Clear-Mount Stamp Set -134513

Price: \$20.00

B.Y.O.P. Photopolymer Stamp Set -137159

Price: \$25.00

1/8" Silver Mini Brads - 122941

Price: \$5.50

Silver Basic Metal Buttons - 133319