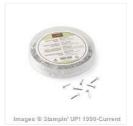

Price: \$20.00

Traveler Clear-Mount Stamp Set -134513

Price: \$20.00

B.Y.O.P. Photopolymer Stamp Set -137159

Price: \$25.00

1/8" Silver Mini Brads - 122941

Price: \$5.50

Silver Basic Metal Buttons - 133319

Price: \$8.00

Stampin' Trimmer - 126889

Price: \$30.00

Stampin'
Dimensionals 104430

Price: \$4.25

1" Square Punch - 124094

Price: \$16.00

Stamping Sponges - 101610