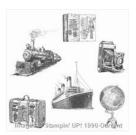

## Supply List

Tip Top Taupe 8-1/2" X 11" Cardstock -138336

Price: \$8.00

Tip Top Taupe Classic Stampin' Pad - 138325

Price: \$6.50

Very Vanilla 8-1/2" X 11" Cardstock -101650

Price: \$13.00

World Map Wood-Mount Background Stamp Set -130342