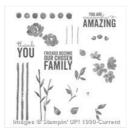

Painted Petals Photopolymer Stamp Set -137146

Price: \$29.95

Sahara Sand 7/8" (2.2 Cm) Lace Trim - 137866

Price: \$8.75

Linen Thread -104199

Price: \$7.00

Night Of Navy 1/2" Seam Binding Ribbon - 134571

Price: \$8.75