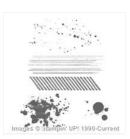

Gorgeous Grunge Wood-Mount Stamp Set -130514

Price: \$25.00

Gorgeous Grunge Clear-Mount Stamp Set -130517

Price: \$18.00

Calypso Coral Classic Stampin' Pad - 126983

Price: \$6.50

Blushing Bride Classic Stampin' Pad - 131172