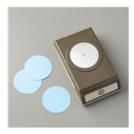

Price: \$110.25

Stamping Sponges - 101610

Price: \$4.50

Linen Thread - 104199

Price: \$7.00

2" (5.1 Cm) Circle Punch - 133782

Price: \$32.00

Stampin' Trimmer - 126889