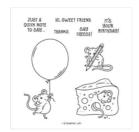

Mischievous Mice Host Cling Stamp Set - 158070

Price: \$12.50

Basic White 8-1/2" X 11" Cardstock -159276

Price: \$13.00

Granny Apple Green 8-1/2" X 11" Cardstock -146990

Price: \$11.50

Pattern Party 12" X 12" (30.5 X 30.5 Cm) Host Designer Series Paper -155426