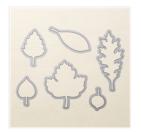

Lighthearted Leaves Photopolymer Stamp Set -139712

Price: \$26.00

Leaflets Framelits Dies - 138283

Price: \$27.00

Pumpkin Pie 8-1/2" X 11" Cardstock -105117

Price: \$11.50

Crumb Cake 8-1/2" X 11" Cardstock -120953