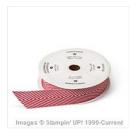

Price: \$5.00

Little Letters Thinlits Die -133730

Price: \$29.00

Big Shot - 113439

Price: \$110.00

Cherry Cobbler 3/4" Chevron Ribbon - 130012

Price: \$8.95

Wondrous Wreath Photopolymer Stamp Set -135047