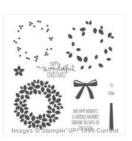

Price: \$5.00

Little Letters Thinlits Die -133730

Price: \$29.00

Big Shot - 113439

Price: \$110.00

Cherry Cobbler 3/4" Chevron Ribbon - 130012

Price: \$8.95

Wondrous Wreath Photopolymer Stamp Set -135047