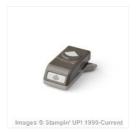

Price: \$5.00

Little Letters Thinlits Die -133730

Price: \$29.00

Big Shot - 113439

Price: \$110.00

Cherry Cobbler 3/4" Chevron Ribbon - 130012

Price: \$8.95

Wondrous Wreath Photopolymer Stamp Set -135047