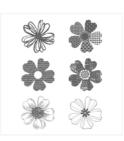

Flower Shop Clear-Mount Stamp Set -130942

Price: \$24.00

Clear Block Bundle - 118491

Price: \$110.25

Silver Glimmer Paper - 135314

Price: \$6.75

Groovy Love Clear-Mount Stamp Set -134246

Price: \$22.00