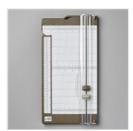

Whisper White 1/4" (6.4 Mm) Crinkled Seam Binding Ribbon - 151326

**Sale: \$6.75** Price: \$7.50

Paper Trimmer -152392

Price: \$28.00

Multipurpose Liquid Glue -110755

Price: \$6.00

Mini Glue Dots - 103683

Price: \$7.25