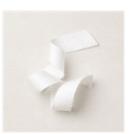

Price: \$11.00

Basic Black Stampin' Write Marker - 100082

**Sale: \$2.10** Price: \$3.00

Daisy Punch - 143713

**Sale: \$14.40** Price: \$18.00

White 3/4" (1.9 Cm) Frayed Ribbon - 158138

**Sale: \$3.00** Price: \$7.50

Whisper White 1/4" (6.4 Mm) Crinkled Seam Binding Ribbon - 151326

**Sale: \$6.75** Price: \$7.50

Paper Trimmer -152392

Price: \$28.00

Multipurpose Liquid Glue -110755

Price: \$6.00

Mini Glue Dots - 103683

Price: \$7.25