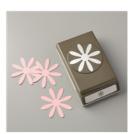

Price: \$11.00

Basic Black Stampin' Write Marker - 100082

**Sale: \$2.10** Price: \$3.00

Daisy Punch - 143713

**Sale: \$14.40** Price: \$18.00

White 3/4" (1.9 Cm) Frayed Ribbon - 158138

**Sale: \$3.00** Price: \$7.50