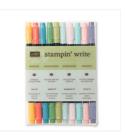

Price: \$27.95

Subtles Stampin' Write Markers -131263

Price: \$51.00

Subtles Candy Dots - 130933

Price: \$10.50

Stampin' Pierce Mat - 126199

Price: \$8.75

Paper-Piercing Tool - 126189