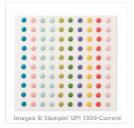

Price: \$27.95

Subtles Stampin' Write Markers -131263

Price: \$51.00

Subtles Candy Dots - 130933

Price: \$10.50

Stampin' Pierce Mat - 126199

Price: \$8.75

Paper-Piercing Tool - 126189