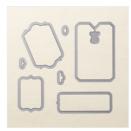

Soft Sky Classic Stampin' Pad -131181

Whisper White Craft Stampin' Pad - 101731

White 1-1/4" (3.2 Cm) Jute Ribbon -137904

Festive Flurry Framelits Dies -132193

Chalk Talk Framelits Dies -129983

Softly Falling Textured Impressions Embossing Folder - 139672