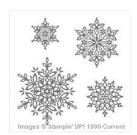

cindicopeland@comcast.net cindicopeland.stampinup.net

Festive Flurry Wood-Mount Stamp Set -131778

Whisper White 8-1/2" X 11" Thick Cardstock -140272

Soft Sky 8-1/2" X 11" Cardstock -131203

Whisper White 8-1/2" X 11" Cardstock -100730