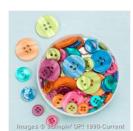

Price: \$6.75

Brights Designer Buttons - 130028

Price: \$10.00

Silver Sparkle
Dazzling Details 127845

Price: \$3.50

Calypso Coral Pompom Trim ` -137898

Price: \$7.95

White 1-1/4" (3.2 Cm) Jute Ribbon -137904