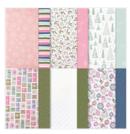

stampwithtammy@gmail.com http://tammyfite.stampinup.net

Snowflake Wishes Photopolymer Stamp Set (English) - 158267

Price: \$26.00

Whimsy & Wonder 12" X 12" (30.5 X 30.5 Cm) Specialty Designer Series Paper - 156329