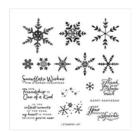

stampwithtammy@gmail.com http://tammyfite.stampinup.net

Snowflake Wishes Photopolymer Stamp Set (English) - 158267

Price: \$26.00

Whimsy & Wonder 12" X 12" (30.5 X 30.5 Cm) Specialty Designer Series Paper - 156329