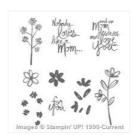

Price: \$7.25

Blackberry Bliss Classic Stampin' Pad - 133642

Price: \$8.00

Mother's Love Photopolymer Stamp Set -137170

Price: \$30.95

Secret Garden Framelits Dies -129372

Price: \$30.95

1-1/4" Circle Scallop Punch -127811