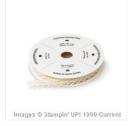

Price: \$6.50

Woodgrain Textured Impressions Embossing Folder - 127821

Price: \$7.50

Baked Brown Sugar Thick Baker's Twine -135639

Price: \$3.50

Venetian Crochet Trim - 134581

Price: \$7.00

Handheld Stapler - 139083

Price: \$10.00