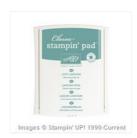

## Supply List

Moon Lake Clear Stamp Set -138540

Price: \$18.95

Aqua Painters - 103954

Price: \$17.00

Watercolor Paper - 122959

Price: \$5.00

Lost Lagoon Classic Stampin' Pad - 133644

Price: \$6.50

Lost Lagoon 8-1/2" X 11" Cardstock -133679

Price: \$11.50

Baked Brown Sugar 8-1/2" X 11" Card Stock -131296

Price: \$6.95

Baked Brown Sugar Classic Stampin' Pad -131174

Price: \$5.95

Wild Wasabi Classic Stampin' Pad - 126959