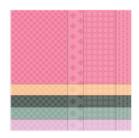

## Supply List

Shaded Summer Cling Stamp Set -155783

Price: \$23.00

2021–2023 In Color 6" X 6" (15.2 X 15.2 Cm)

Designer Series Paper - 155641

**Sale: \$4.60**Price: \$11.50

Pale Papaya 8-1/2" X 11" Cardstock -155668