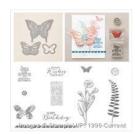

Butterfly Basics Photopolymer Bundle - 138865

Price: \$51.75

Calypso Coral 8-1/2" X 11" Cardstock -122925

Price: \$13.75

Whisper White 8-1/2" X 11" Cardstock -100730

Price: \$13.25

Crisp Cantaloupe Classic Stampin' Pad - 131176