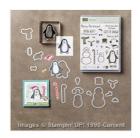

Snow Place Photopolymer Stamp Set -139738

Price: \$45.00

Snow Place Photopolymer Bundle - 140844

Price: \$76.50

Jingle All The Way Clear-Mount Stamp Set -139907

Price: \$28.00

Jingle All The Way Wood-Mount Stamp Set -139904