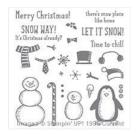

Snow Place Photopolymer Stamp Set -139738

Price: \$45.00

Snow Place Photopolymer Bundle - 140844

Price: \$76.50

Jingle All The Way Clear-Mount Stamp Set -139907

Price: \$28.00

Jingle All The Way Wood-Mount Stamp Set -139904