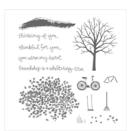

Daffodil Delight Classic Stampin' Pad - 126944

Price: \$8.50

Wild Wasabi Classic Stampin' Pad - 126959

Price: \$8.50

Garden Green Classic Stampin' Pad - 126973

Price: \$8.50

Sheltering Tree Photopolymer Stamp Set -137163

Price: \$32.00

Built Using: My Stampin Blog

Lovely As A Tree Clear-Mount Stamp Set -127793

Price: \$27.00