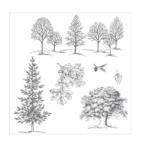

Daffodil Delight Classic Stampin' Pad - 126944

Price: \$8.50

Wild Wasabi Classic Stampin' Pad - 126959

Price: \$8.50

Garden Green Classic Stampin' Pad - 126973

Price: \$8.50

Sheltering Tree Photopolymer Stamp Set -137163

Price: \$32.00

Built Using: My Stampin Blog

Lovely As A Tree Clear-Mount Stamp Set -127793

Price: \$27.00