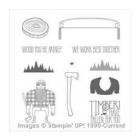

<u>StampwithRoberta@gmail.com</u> <u>www.stampwithroberta.blogspot.com</u>

Wood You Be Mine Photopolymer Stamp Set -137134

Price: \$23.95

Four You Clear Stamp Set -130538

Price: \$11.95

Whisper White 8-1/2" X 11" Cardstock -100730