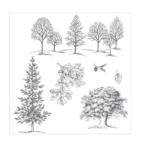

Lovely As A Tree Wood-Mount Stamp Set -128655

Price: \$28.00

Lovely As A Tree Clear-Mount Stamp Set -127793

Price: \$20.00

Teeny Tiny Wishes Wood-Mount Stamp Set -128748

Price: \$37.00

Teeny Tiny Wishes Clear-Mount Stamp Set -127802