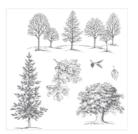

Lovely As A Tree Wood-Mount Stamp Set -128655

Price: \$28.00

Lovely As A Tree Clear-Mount Stamp Set -127793

Price: \$20.00

Teeny Tiny Wishes Wood-Mount Stamp Set -128748

Price: \$37.00

Teeny Tiny Wishes Clear-Mount Stamp Set -127802