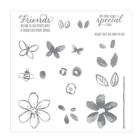

discovermore@comcast.net www.discovermore.stampinup.net

Garden In Bloom Photopolymer Stamp Set -139433

Price: \$25.00

English Garden Designer Series Paper - 138440

Price: \$11.00

Whisper White 8-1/2" X 11" Cardstock -100730