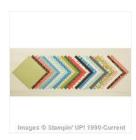

An Open Heart Clear-Mount Stamp Set -135002

Price: \$22.00

Sheltering Tree Photopolymer Stamp Set -137163

Price: \$32.00

Pacific Point 8-1/2" X 11" Cardstock -111350

Price: \$12.75

Very Vanilla 8-1/2" X 11" Cardstock -101650

Price: \$18.00

Pretty Petals
Designer Series
Paper Stack 138442

Price: \$10.00

Tuxedo Black Memento Ink Pad -132708

Price: \$11.00

Daffodil Delight Classic Stampin' Pad - 126944

Price: \$8.50

Old Olive Classic Stampin' Pad -126953