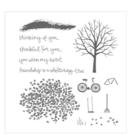

An Open Heart Clear-Mount Stamp Set -135002

Price: \$22.00

Sheltering Tree Photopolymer Stamp Set -137163

Price: \$32.00

Pacific Point 8-1/2" X 11" Cardstock -111350

Price: \$12.75

Very Vanilla 8-1/2" X 11" Cardstock -101650