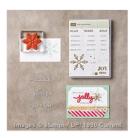

Holly Jolly Greetings Clear-Mount Bundle -140865

Price: \$36.75

Island Indigo Classic Stampin' Pad - 126986

Price: \$8.50

Smoky Slate Classic Stampin' Pad - 131179

Price: \$8.50

Whisper White 8-1/2" X 11" Thick Cardstock -140272