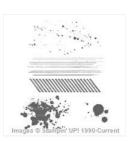

Sheltering Tree Photopolymer Stamp Set -137163

Price: \$25.00

Holiday Home Photopolymer Stamp Set -135095

Price: \$15.95

Endless Wishes Photopolymer Stamp Set -136829

Price: \$15.95

Gorgeous Grunge Clear-Mount Stamp Set -130517

Price: \$18.00

Gorgeous Grunge Wood-Mount Stamp Set -130514

Price: \$25.00

Night Of Navy 8-1/2" X 11" Cardstock -100867

Price: \$11.50

Whisper White 8-1/2" X 11" Cardstock -100730

Price: \$9.75

Coastal Cabana Classic Stampin' Pad - 131175