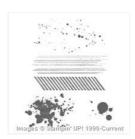

cindicopeland@comcast.net cindicopeland.stampinup.net

Butterfly Basics Photopolymer Stamp Set -137154

Gorgeous Grunge Wood-Mount Stamp Set -130514

Whisper White 8-1/2" X 11" Cardstock -100730

Subtles 12" X 12" (30.5 X 30.5 Cm) Cardstock -131189