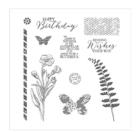

cindicopeland@comcast.net cindicopeland.stampinup.net

Butterfly Basics Photopolymer Stamp Set -137154

Gorgeous Grunge Wood-Mount Stamp Set -130514

Whisper White 8-1/2" X 11" Cardstock -100730

Subtles 12" X 12" (30.5 X 30.5 Cm) Cardstock -131189