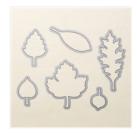

Price: \$6.50

Pumpkin Pie Classic Stampin' Pad - 126945

Price: \$6.50

1-1/4" Burlap Ribbon - 132140

Price: \$8.00

Leaflets Framelits
Dies - 138283

Price: \$27.00

Decorative Dots
Textured
Impressions
Embossing Folder
- 133520