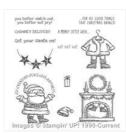

Price: \$7.95

Festival Of Trees Photopolymer Stamp Set -135059

Price: \$16.00

Get Your Santa On Photopolymer Stamp Set -135761

Price: \$15.95

Images © Stampin' UP! 1990-Current

Whisper White Craft Stampin' Pad - 101731