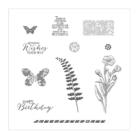

Butterfly Basics Clear-Mount Stamp Set -138816

Price: \$47.00

Vanilla Coaster Board - 129392

Price: \$7.50

Old Olive 8-1/2" X 11" Cardstock -100702

Price: \$15.75

Whisper White 8-1/2" X 11" Cardstock -100730