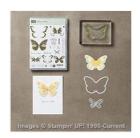

Watercolor Wings Photopolymer Stamp Set -139424

Price: \$26.00

Watercolor Wings Photopolymer Bundle - 140232

Price: \$36.50

Whisper White 8-1/2" X 11" Thick Cardstock -140272

Price: \$8.25

Melon Mambo Classic Stampin' Pad - 126948