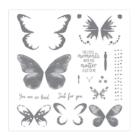

Watercolor Wings Photopolymer Stamp Set -139424

Price: \$26.00

Watercolor Wings Photopolymer Bundle - 140232

Price: \$36.50

Whisper White 8-1/2" X 11" Thick Cardstock -140272

Price: \$8.25

Melon Mambo Classic Stampin' Pad - 126948