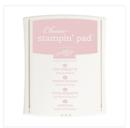

Watercolor Wings Photopolymer Stamp Set -139424

Price: \$26.00

Watercolor Wings Photopolymer Bundle - 140232

Price: \$36.50

Whisper White 8-1/2" X 11" Thick Cardstock -140272

Price: \$8.25

Melon Mambo Classic Stampin' Pad - 126948

Price: \$6.50

Pink Pirouette Classic Stampin' Pad - 126956

Price: \$6.50

Perfect Plum Classic Stampin' Pad - 126963

Price: \$6.50

Bermuda Bay Classic Stampin' Pad - 131171

Price: \$6.50

Garden Green Classic Stampin' Pad - 126973

Price: \$6.50

Pool Party Classic Stampin' Pad -126982

Price: \$6.50

Tangelo Twist Classic Stampin' Pad - 133646

Price: \$6.50

Calypso Coral Classic Stampin' Pad - 126983

Price: \$6.50

So Saffron Classic Stampin' Pad -126957

Price: \$6.50