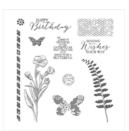

Price: \$6.50

Night Of Navy 8-1/2" X 11" Cardstock -100867

Price: \$11.50

By The Tide Clear-Mount Stamp Set -129120

Price: \$20.00

Butterfly Basics Photopolymer Stamp Set -137154

Price: \$24.00

Good Greetings Clear-Mount Stamp Set -135017