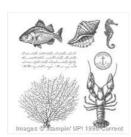

Price: \$6.50

Night Of Navy 8-1/2" X 11" Cardstock -100867

Price: \$11.50

By The Tide Clear-Mount Stamp Set -129120

Price: \$20.00

Butterfly Basics Photopolymer Stamp Set -137154

Price: \$24.00

Good Greetings Clear-Mount Stamp Set -135017