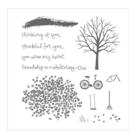

## Supply List

Sheltering Tree Photopolymer Stamp Set -137163

Price: \$25.00

Cajun Craze 8-1/2" X 11" Cardstock -119684

Price: \$11.50

Whisper White 8-1/2" X 11" Cardstock -100730

Price: \$9.75

Crushed Curry 8-1/2" X 11" Cardstock -131199