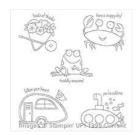

You're Sublime Clear-Mount Stamp Set -139309

Price: \$19.00

You're Sublime Wood-Mount Stamp Set -138732

Price: \$27.00

Daffodil Delight 8-1/2" X 11" Cardstock -119683

Price: \$11.50

Watercolor Paper - 122959