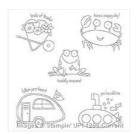

You're Sublime Clear-Mount Stamp Set -139309

Price: \$19.00

You're Sublime Wood-Mount Stamp Set -138732

Price: \$27.00

Daffodil Delight 8-1/2" X 11" Cardstock -119683

Price: \$11.50

Watercolor Paper - 122959