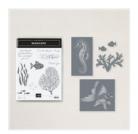

Seascape Bundle - 158359

Price: \$46.75

Bermuda Bay 8-1/2" X 11" Cardstock -131197

Price: \$9.25

Balmy Blue 8-1/2" X 11" Cardstock -146982

Price: \$11.50

Basic White 8-1/2" X 11" Cardstock -159276

Price: \$13.00