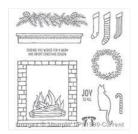

Festive Fireplace Photopolymer Stamp Set -139754

Price: \$21.00

Festive Fireside Framelits Dies -139668

Price: \$25.00

Festive Fireplace Photopolymer Bundle - 140860

Price: \$39.00

Hardwood Clear-Mount Stamp -133035