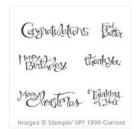

## Supply List

Sassy Salutations Clear-Mount Stamp Set -126707

Price: \$18.00

Sassy Salutations Wood-Mount Stamp Set -132070

Price: \$24.00

Stamp-A-Ma-Jig -101049

Price: \$12.00

Real Red Classic Stampin' Pad -126949