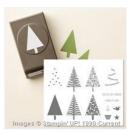

Price: \$6.50

Festival Of Trees Photopolymer Bundle - 137640

Price: \$28.75

Festival Of Trees Photopolymer Stamp Set -135059

Price: \$16.00

Tree Punch - 135859

Price: \$18.00

Whisper White 8-1/2" X 11" Thick Cardstock -140272