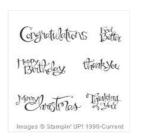

## Supply List

Sassy Salutations Clear-Mount Stamp Set -126707

Price: \$18.00

Sassy Salutations Wood-Mount Stamp Set -132070

Price: \$24.00

Stamp-A-Ma-Jig -101049

Price: \$12.00

Real Red Classic Stampin' Pad -126949