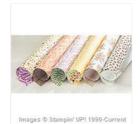

<u>buckeyeinklings.com</u>

Lighthearted Leaves Photopolymer Stamp Set -139712

Price: \$26.00

Woodland Textured Impressions? Embossing Folder - 139673

Price: \$8.50

Into The Woods Designer Series Paper - 139586