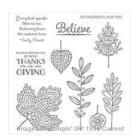

<u>buckeyeinklings.com</u>

Lighthearted Leaves Photopolymer Stamp Set -139712

Price: \$26.00

Woodland Textured Impressions? Embossing Folder - 139673

Price: \$8.50

Into The Woods Designer Series Paper - 139586