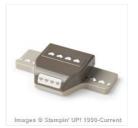

Price: \$0.00

Cherry Cobbler Classic Stampin' Pad - 126966

Price: \$6.50

And Many More Clear-Mount Stamp Set -134276

Price: \$27.00

Hearts Border Punch - 133784

Price: \$16.00

Big Shot - 113439

Price: \$110.00

Hearts Collection Framelits Die -125599

Price: \$26.95

Cherry Cobbler 1" Sheer Linen Ribbon - 135839

Price: \$7.95

Very Vanilla 1/8 Inch Taffeta Ribbon - 119960

Price: \$5.95