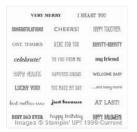

Price: \$0.00

Cherry Cobbler Classic Stampin' Pad - 126966

Price: \$6.50

And Many More Clear-Mount Stamp Set -134276

Price: \$27.00

Hearts Border Punch - 133784

Price: \$16.00

Big Shot - 113439