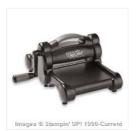

Price: \$0.00

Cherry Cobbler Classic Stampin' Pad - 126966

Price: \$6.50

And Many More Clear-Mount Stamp Set -134276

Price: \$27.00

Hearts Border Punch - 133784

Price: \$16.00

Big Shot - 113439

Price: \$110.00

Hearts Collection Framelits Die -125599

Price: \$26.95

Cherry Cobbler 1" Sheer Linen Ribbon - 135839

Price: \$7.95

Very Vanilla 1/8 Inch Taffeta Ribbon - 119960

Price: \$5.95